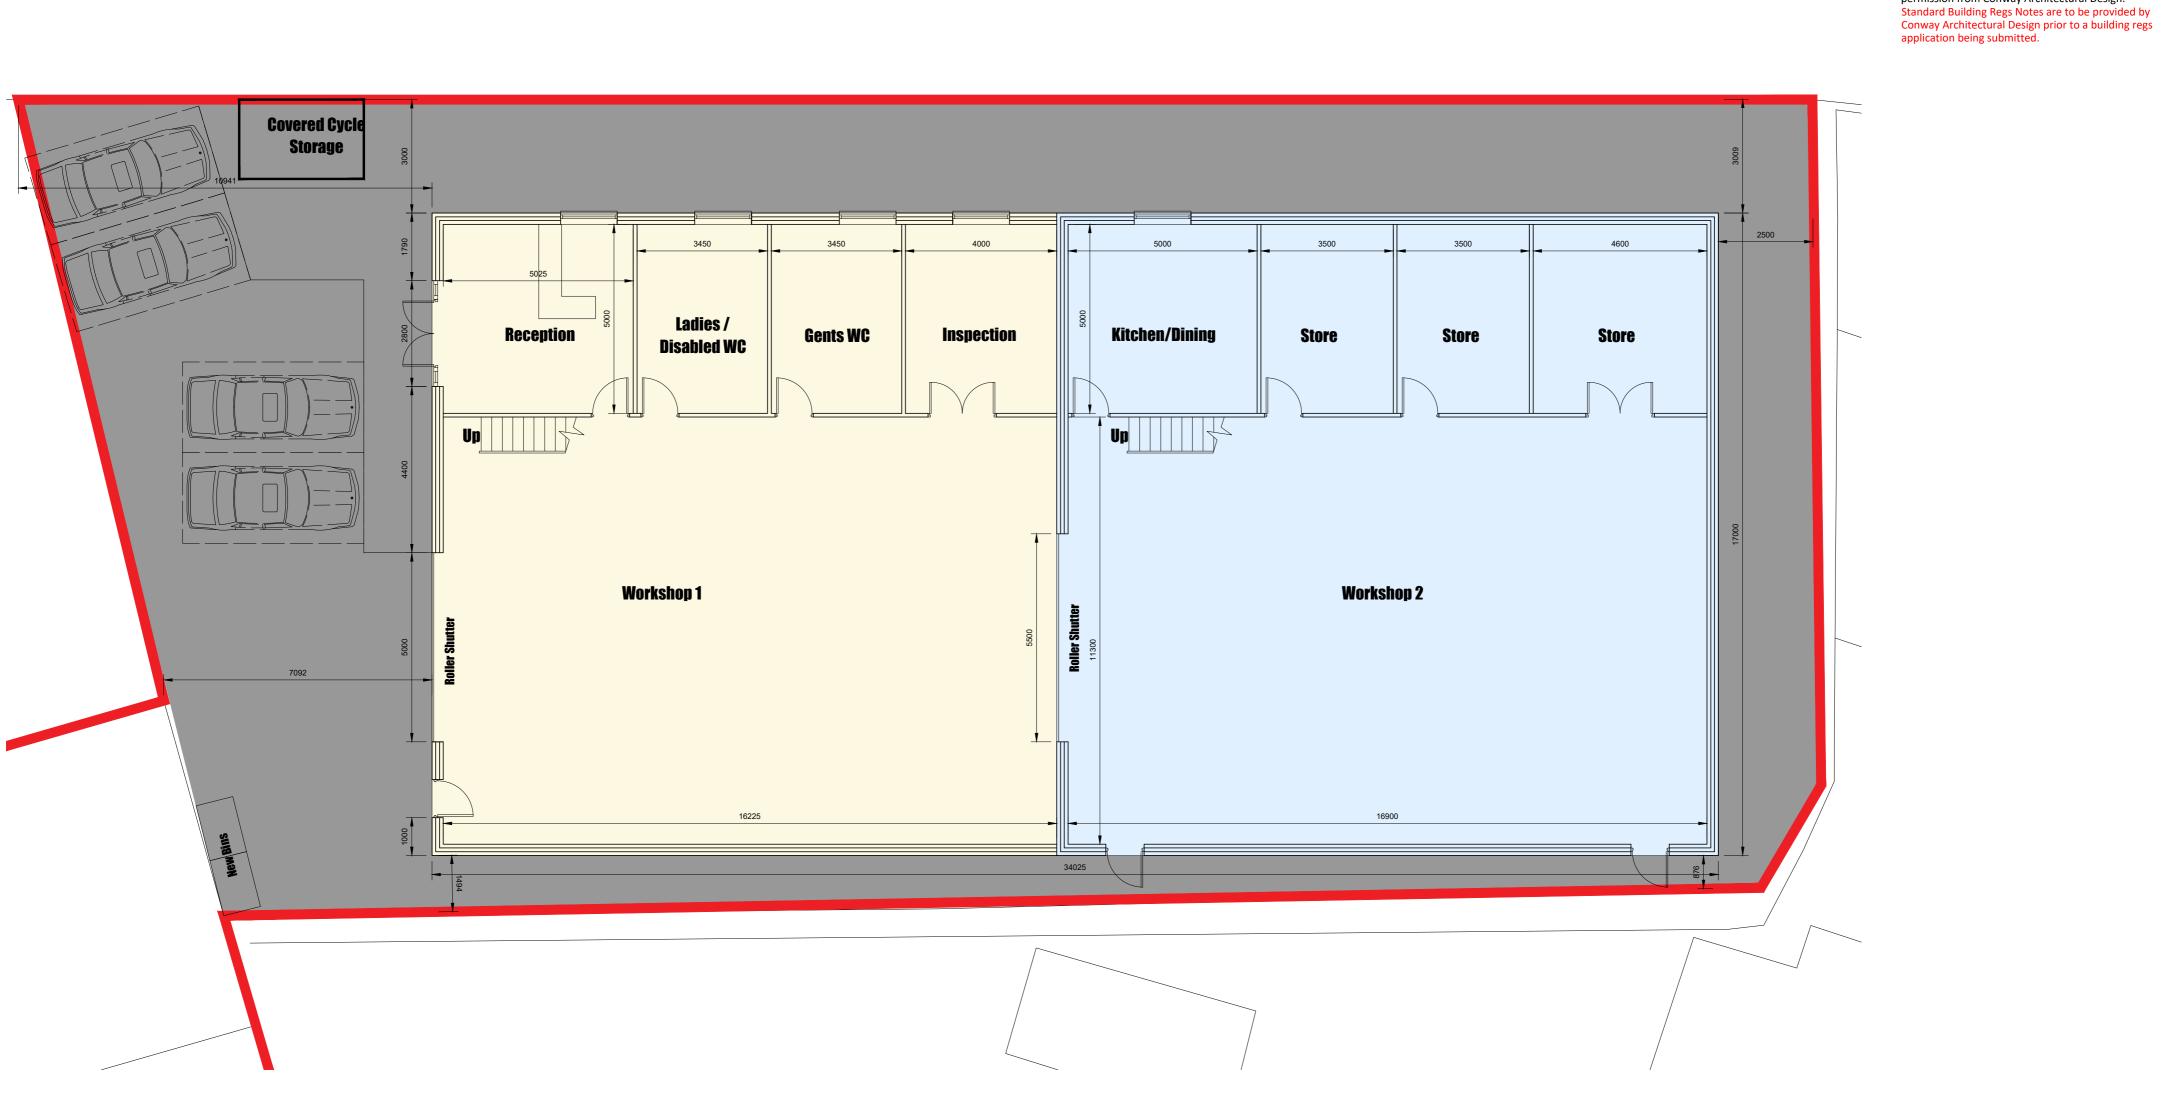

JOB TITLE :
ADDRESS :
DRAWING TITLE :
SCALE :

DRAWN: xxx

**Indicates Phase 1 of the proposal** 

Indicates Phase 2 of the proposal, Phase 2 to follow on

from Phase 1 within 6 months of Phase 1 completion.

New Industrial Unit 2 Wood Street, Dukinfield Proposed Ground Floor Plan 1:100 @ A2 DATE: 04.01.22